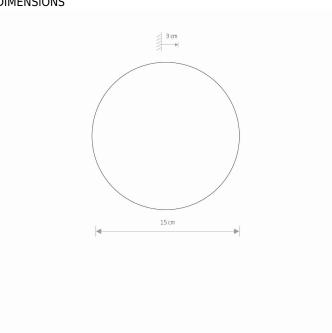

## **DIMENSIONS**

| Item No. | POWER | COLOR TEMP | LUMEN | BEAM ANGLE | CRI | IP   | LED BRAND | DRIVER BRAND | LIFETIME | WARRANTY |
|----------|-------|------------|-------|------------|-----|------|-----------|--------------|----------|----------|
| 10316    | 7W    | 3000K      | 60lm  | _          | >90 | IP20 | _         | _            | 30000h   | _        |