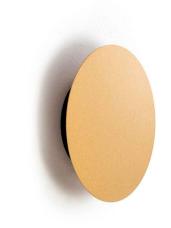

LUMINAIRE MODEL

10317

RING LED S CATALOGUE GROUP **COUNTRY OF ORIGIN** 

**MADE IN POLAND** 

LIGHT SOURCE **LED** LIGHT SOURCES TYPE Integrated MAXIMUM WATTAGE **7W** LAMP INCLUDES SOURCE OF LIGHT Yes ΙP **IP20** Interior use

LIFETIME 30000h

THIS PRODUCT 10317 CONTAINS A LIGHT SOURCE COB 12V 480 2835 IP20 WARM OF **ENERGY EFFICIENCY CLASS: F** 

PACKAGE DIMENSIONS (L/W/H)

15.5cm/15.5cm/3.5cm

**NET/GROSS WEIGHT** 0.3kg/0.36kg <sub>г</sub> ASSEMBLY METHOD **Direct assembly** LEADING/SUPPLEMENTARY COLOR Satine Gold,Black

**MATERIALS Painted steel** STYLE Modern

**ELECTRICAL SECURITY CLASS** 

**POWER SUPPLY** ~220-230V/50/60Hz

|            |       | _ |
|------------|-------|---|
| DIMENSIONS |       |   |
|            |       |   |
|            | 3 cm  |   |
|            |       |   |
|            |       |   |
|            |       |   |
|            |       |   |
|            |       |   |
|            |       |   |
|            |       |   |
|            |       |   |
|            |       |   |
|            |       |   |
|            | 1500  |   |
|            | 15 cm |   |
|            |       |   |
|            |       |   |
|            |       |   |
|            |       |   |
|            |       |   |
|            |       |   |