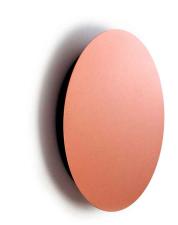

LAMP INCLUDES SOURCE OF LIGHT

LUMINAIRE MODEL

10347

RING LED M CATALOGUE GROUP **COUNTRY OF ORIGIN** 

**MADE IN POLAND** 

LIGHT SOURCE **LED** 

LIGHT SOURCES TYPE Integrated

MAXIMUM WATTAGE **10W** 

0.71kg/0.81kg **NET/GROSS WEIGHT** ASSEMBLY METHOD **Direct assembly** 

LEADING/SUPPLEMENTARY COLOR **Satine** 

Copper, Black

**MATERIALS Painted steel** 

**STYLE** Modern

**POWER SUPPLY** ~220-230V/50/60Hz