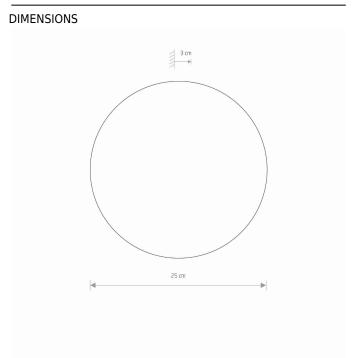

ΙP

**IP20** 

Interior use

Yes

30000h LIFETIME

PACKAGE DIMENSIONS

25.5cm/25.5cm/3.5cm

(L/W/H)