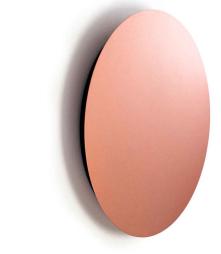

ASSEMBLY METHOD **Direct assembly** 

LEADING/SUPPLEMENTARY COLOR **Satine** 

Copper, Black

**MATERIALS Painted steel** 

**STYLE** Modern **ELECTRICAL SECURITY CLASS** 

**POWER SUPPLY** ~220-230V/50/60Hz

| Item No. | POWER | COLOR TEMP | LUMEN | BEAM ANGLE | CRI | IP   | LED BRAND | DRIVER BRAND | LIFETIME | WARRANTY |
|----------|-------|------------|-------|------------|-----|------|-----------|--------------|----------|----------|
| 10348    | 13W   | 3000K      | 160lm | _          | >90 | IP20 | _         | _            | 30000h   | _        |