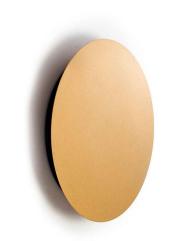

ASSEMBLY METHOD **Direct assembly** 

LEADING/SUPPLEMENTARY COLOR Satine Gold,Black

**Painted steel MATERIALS** 

**STYLE** Modern

**ELECTRICAL SECURITY CLASS** 

**POWER SUPPLY** ~220-230V/50/60Hz

| DIMENSIONS |          |       |          |  |
|------------|----------|-------|----------|--|
|            |          | 3 cm  |          |  |
|            |          |       |          |  |
|            | <b>*</b> | 25 cm | <b>*</b> |  |
|            |          |       |          |  |