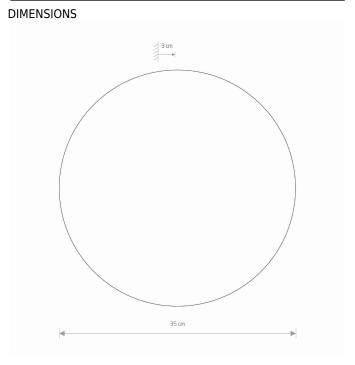

Interior use

30000h LIFETIME

PACKAGE DIMENSIONS

35.5cm/35.5cm/3.5cm

(L/W/H)

**NET/GROSS WEIGHT** 1.4kg/1.6kg

ASSEMBLY METHOD **Direct assembly** 

LEADING/SUPPLEMENTARY COLOR **Satine** Gold, Black