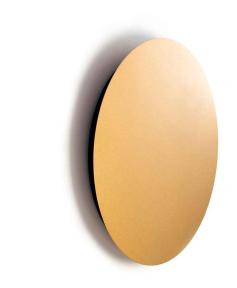

LUMINAIRE MODEL

10351

RING LED L CATALOGUE GROUP **COUNTRY OF ORIGIN** 

**MADE IN POLAND** 

LIGHT SOURCE **LED** LIGHT SOURCES TYPE Integrated MAXIMUM WATTAGE 13W

LAMP INCLUDES SOURCE OF LIGHT Yes

ΙP **IP20** 

**MATERIALS Painted steel** 

**STYLE** Modern

**POWER SUPPLY** ~220-230V/50/60Hz

**ELECTRICAL SECURITY CLASS** 

| I | tem No. | POWER | COLOR TEMP | LUMEN | BEAM ANGLE | CRI | IP   | LED BRAND | DRIVER BRAND | LIFETIME | WARRANTY |  |
|---|---------|-------|------------|-------|------------|-----|------|-----------|--------------|----------|----------|--|
|   | 10351   | 13W   | 3000K      | 160lm | _          | >90 | IP20 | _         | _            | 30000h   | _        |  |