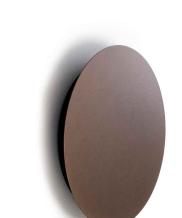

LUMINAIRE MODEL

10352

RING LED M CATALOGUE GROUP **COUNTRY OF ORIGIN** 

**MADE IN POLAND** 

LIGHT SOURCE **LED** 

LIGHT SOURCES TYPE Integrated

MAXIMUM WATTAGE **10W** LAMP INCLUDES SOURCE OF LIGHT

ΙP **IP20** 

Interior use

Yes

30000h LIFETIME

PACKAGE DIMENSIONS

25.5cm/25.5cm/3.5cm

(L/W/H)

**NET/GROSS WEIGHT** 0.71kg/0.81kg ASSEMBLY METHOD **Direct assembly** LEADING/SUPPLEMENTARY COLOR

**Satine** 

Chocolate, Blac

**Painted steel MATERIALS** STYLE Modern

**ELECTRICAL SECURITY CLASS** 

**POWER SUPPLY** ~220-230V/50/60Hz