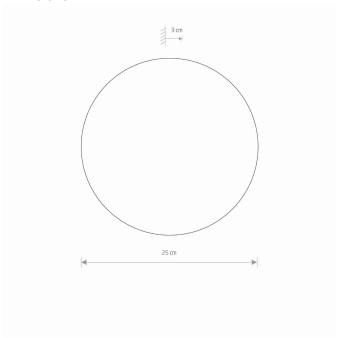

## **DIMENSIONS**

| Iter | n No. | POWER | COLOR TEMP | LUMEN | BEAM ANGLE | CRI | IP   | LED BRAND | DRIVER BRAND | LIFETIME | WARRANTY |  |
|------|-------|-------|------------|-------|------------|-----|------|-----------|--------------|----------|----------|--|
| 10   | 352   | 10W   | 3000K      | 130lm | _          | >90 | IP20 | _         | _            | 30000h   | _        |  |