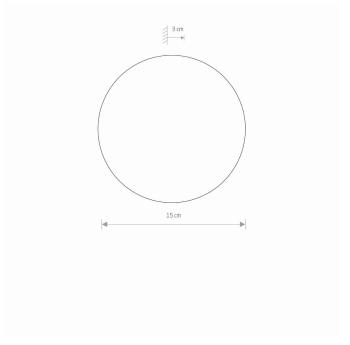

## **DIMENSIONS**

| I | tem No. | POWER | COLOR TEMP | LUMEN | BEAM ANGLE | CRI | IP   | LED BRAND | DRIVER BRAND | LIFETIME | WARRANTY |
|---|---------|-------|------------|-------|------------|-----|------|-----------|--------------|----------|----------|
|   | 7634    | 7W    | 3000K      | 60lm  | _          | >90 | IP20 | _         | _            | 30000h   | _        |