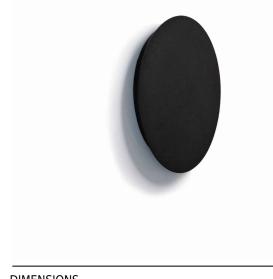

LEADING/SUPPLEMENTARY COLOR **Black** 

**MATERIALS Painted steel** 

**ELECTRICAL SECURITY CLASS** 

**POWER SUPPLY** ~220-230V/50/60Hz

## **DIMENSIONS**

| I | tem No. | POWER | COLOR TEMP | LUMEN | BEAM ANGLE | CRI | IP   | LED BRAND | DRIVER BRAND | LIFETIME | WARRANTY |
|---|---------|-------|------------|-------|------------|-----|------|-----------|--------------|----------|----------|
|   | 7634    | 7W    | 3000K      | 60lm  | _          | >90 | IP20 | _         | _            | 30000h   | _        |