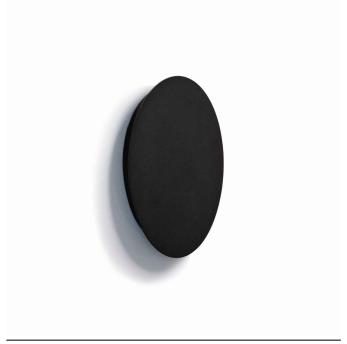

LUMINAIRE MODEL

RING LED M 7635

CATALOGUE GROUP **COUNTRY OF ORIGIN** 

**MADE IN POLAND** 

LIGHT SOURCE **LED** LIGHT SOURCES TYPE **Integrated** MAXIMUM WATTAGE **10W** LAMP INCLUDES SOURCE OF LIGHT Yes

NUMBER OF LIGHT SOURCES 1

ΙP **IP20** 

Interior use LIFETIME 30000h

PACKAGE DIMENSIONS (L/W/H)

25.5cm/25.5cm/3.5cm

**NET/GROSS WEIGHT** 0.71kg/0.81kg **ASSEMBLY METHOD Direct assembly** LEADING/SUPPLEMENTARY COLOR **Black** 

**MATERIALS Painted steel ELECTRICAL SECURITY CLASS** 