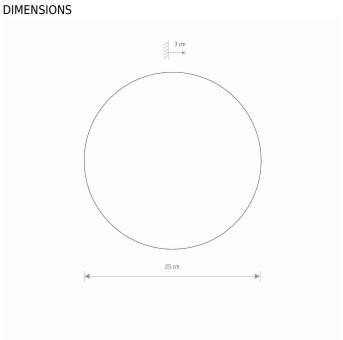

ΙP **IP20** 

Interior use LIFETIME 30000h

PACKAGE DIMENSIONS (L/W/H)

25.5cm/25.5cm/3.5cm

**NET/GROSS WEIGHT** 0.71kg/0.81kg **ASSEMBLY METHOD Direct assembly** LEADING/SUPPLEMENTARY COLOR **Black** 

**MATERIALS Painted steel ELECTRICAL SECURITY CLASS** 