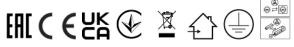

LUMINAIRE MODEL

RING LED L CATALOGUE GROUP

7636

**COUNTRY OF ORIGIN** 

**MADE IN POLAND** 

LIGHT SOURCE **LED** LIGHT SOURCES TYPE Integrated MAXIMUM WATTAGE 13W LAMP INCLUDES SOURCE OF LIGHT Yes

ΙP **IP20** 

Interior use

30000h LIFETIME

PACKAGE DIMENSIONS

35.5cm/35.5cm/3.5cm

(L/W/H)

**NET/GROSS WEIGHT** 1.4kg/1.6kg

ASSEMBLY METHOD **Direct assembly** 

LEADING/SUPPLEMENTARY COLOR **Black MATERIALS Painted steel** 