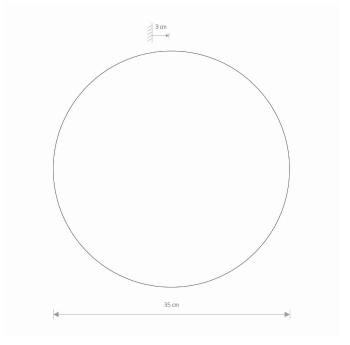

Interior use

30000h LIFETIME

PACKAGE DIMENSIONS

35.5cm/35.5cm/3.5cm

(L/W/H)

**NET/GROSS WEIGHT** 1.4kg/1.6kg

ASSEMBLY METHOD **Direct assembly** 

LEADING/SUPPLEMENTARY COLOR **Black MATERIALS Painted steel** 