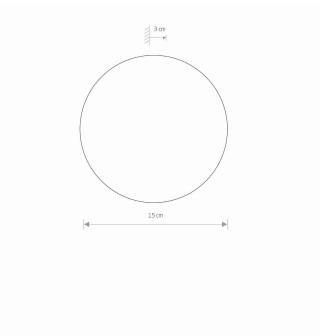

## **DIMENSIONS**

| Item No | . POWER | COLOR TEMP | LUMEN | BEAM ANGLE | CRI | IP   | LED BRAND | DRIVER BRAND | LIFETIME | WARRANTY |  |
|---------|---------|------------|-------|------------|-----|------|-----------|--------------|----------|----------|--|
| 7637    | 7W      | 3000K      | 60lm  | _          | >90 | IP20 | _         | _            | 30000h   | _        |  |