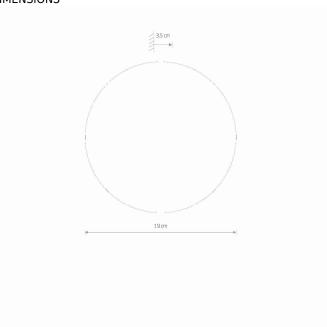

ΙP **IP20** 

Interior use

LIFETIME 30000h

THIS PRODUCT 10276 CONTAINS A LIGHT SOURCE COB 12V 480 2835 IP20 WARM OF **ENERGY EFFICIENCY CLASS: F** 

PACKAGE DIMENSIONS (L/W/H)

22cm/22cm/6cm

**NET/GROSS WEIGHT** 0.59kg/0.765kg