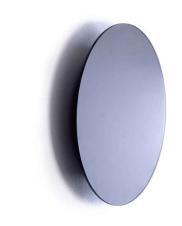

ASSEMBLY METHOD **Direct assembly** 

LEADING/SUPPLEMENTARY COLOR Other, Black

**MATERIALS** Glass, Painted steel

**STYLE** Modern

**ELECTRICAL SECURITY CLASS** 

**POWER SUPPLY** ~220-230V/50/60Hz

| Item | No. POWER | COLOR TEMP | LUMEN | BEAM ANGLE | CRI | IP   | LED BRAND | DRIVER BRAND | LIFETIME | WARRANTY |
|------|-----------|------------|-------|------------|-----|------|-----------|--------------|----------|----------|
| 102  | 77 10W    | 3000K      | 60lm  | _          | >90 | IP20 | _         | _            | 30000h   | _        |