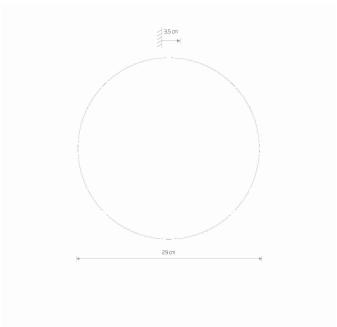

ΙP **IP20** 

Interior use

Yes

LIFETIME 30000h

THIS PRODUCT 10277 CONTAINS A LIGHT SOURCE COB 12V 480 2835 IP20 WARM OF **ENERGY EFFICIENCY CLASS: F** 

PACKAGE DIMENSIONS (L/W/H)

33cm/33cm/6cm

**NET/GROSS WEIGHT** 1.37kg/1.68kg