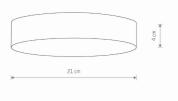

STYLE Modern

**ELECTRICAL SECURITY CLASS** Ш

**POWER SUPPLY** ~220-230V/50/60Hz

**DIMENSIONS** 

| Item No. | POWER | COLOR TEMP | LUMEN  | BEAM ANGLE | CRI | IP   | LED BRAND | DRIVER BRAND | LIFETIME | WARRANTY |
|----------|-------|------------|--------|------------|-----|------|-----------|--------------|----------|----------|
| 10404    | 35W   | 3000K      | 3100lm | 120°       | >80 | IP20 | _         | _            | 30000h   | _        |