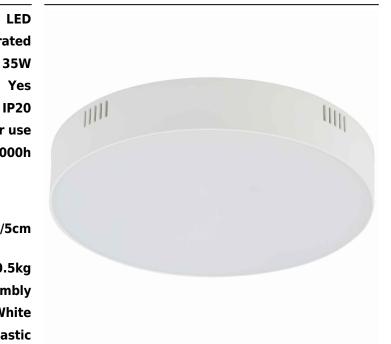

LUMINAIRE MODEL

LID ROUND LED 35W

10404

CATALOGUE GROUP **COUNTRY OF ORIGIN** 

MADE IN P.R.C.

LIGHT SOURCE **LED** LIGHT SOURCES TYPE Integrated MAXIMUM WATTAGE 35W LAMP INCLUDES SOURCE OF LIGHT Yes

ΙP

Interior use

30000h LIFETIME

PACKAGE DIMENSIONS

22cm/22cm/5cm

(L/W/H)

**NET/GROSS WEIGHT** 0.41kg/0.5kg

**ASSEMBLY METHOD Direct assembly** 

LEADING/SUPPLEMENTARY COLOR White

**Plastic MATERIALS** 

STYLE Modern

**ELECTRICAL SECURITY CLASS** Ш

**POWER SUPPLY** ~220-230V/50/60Hz

**DIMENSIONS** 

| Item No. | POWER | COLOR TEMP | LUMEN  | BEAM ANGLE | CRI | IP   | LED BRAND | DRIVER BRAND | LIFETIME | WARRANTY |
|----------|-------|------------|--------|------------|-----|------|-----------|--------------|----------|----------|
| 10404    | 35W   | 3000K      | 3100lm | 120°       | >80 | IP20 | _         | _            | 30000h   | _        |