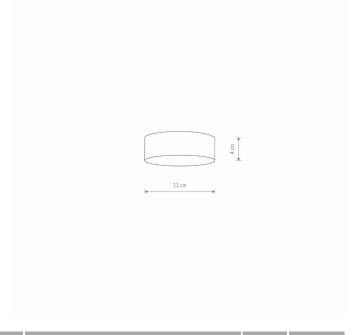

## **CATALOGUE CARD**

11 cm

| LUMINAIRE MODEL                                        | LID ROUND LED 15W<br>10406 | CATALOGUE GROUP<br>COUNTRY OF ORIGIN | —<br>MADE IN P.R.C. |  |  |
|--------------------------------------------------------|----------------------------|--------------------------------------|---------------------|--|--|
|                                                        |                            |                                      |                     |  |  |
|                                                        | LED                        |                                      |                     |  |  |
| LIGHT SOURCES TYPE                                     | Integrated                 |                                      |                     |  |  |
| MAXIMUM WATTAGE                                        | 15W                        |                                      |                     |  |  |
| LAMP INCLUDES SOURCE OF LIGHT                          |                            |                                      |                     |  |  |
| IP                                                     | IP20                       |                                      |                     |  |  |
|                                                        | Interior use               |                                      |                     |  |  |
| LIFETIME                                               | 30000h                     |                                      |                     |  |  |
| THIS PRODUCT 10406 CONTAI<br>SOURCE 11064 OF ENERGY EF |                            |                                      |                     |  |  |
| ERICEĽK ⊕ ≞ ₹                                          |                            |                                      |                     |  |  |
| PACKAGE DIMENSIONS<br>(L/W/H)                          | 12cm/12cm/5cm              |                                      |                     |  |  |
| NET/GROSS WEIGHT                                       | 0.13kg/0.18kg              |                                      |                     |  |  |
| ASSEMBLY METHOD                                        | <b>Direct assembly</b>     | DIMENSIONS                           |                     |  |  |
| LEADING/SUPPLEMENTARY COLOR                            | Black, White               |                                      |                     |  |  |
| MATERIALS                                              | Plastic                    |                                      |                     |  |  |
| STYLE                                                  | Modern                     |                                      |                     |  |  |
| ELECTRICAL SECURITY CLASS                              | Ш                          |                                      |                     |  |  |
| POWER SUPPLY                                           | ~220-230V/50/60Hz          |                                      |                     |  |  |
|                                                        |                            |                                      |                     |  |  |
|                                                        |                            |                                      | E T                 |  |  |