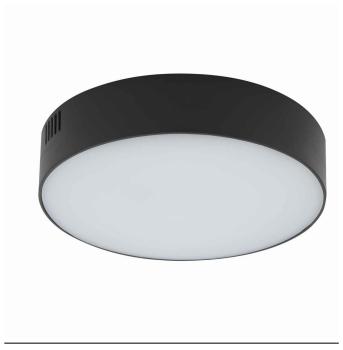

## **CATALOGUE CARD**

LUMINAIRE MODEL

LID ROUND LED 25W CATALOGUE GROUP

**COUNTRY OF ORIGIN** 

MADE IN P.R.C.

LIGHT SOURCE **LED** LIGHT SOURCES TYPE Integrated MAXIMUM WATTAGE 25W

LAMP INCLUDES SOURCE OF LIGHT Yes ΙP

**Direct assembly DIMENSIONS** ASSEMBLY METHOD

LEADING/SUPPLEMENTARY COLOR Black, White

**MATERIALS Plastic** 

STYLE Modern

**ELECTRICAL SECURITY CLASS** Ш

POWER SUPPLY ~220-230V/50/60Hz

## **CATALOGUE CARD**

| Item N | o. POWER | COLOR TEMP | LUMEN  | BEAM ANGLE | CRI | IP   | LED BRAND | DRIVER BRAND | LIFETIME | WARRANTY |
|--------|----------|------------|--------|------------|-----|------|-----------|--------------|----------|----------|
| 10407  | 25W      | 3000K      | 1600lm | 120°       | >80 | IP20 | _         | _            | 30000h   | _        |