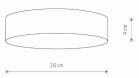

**Direct assembly DIMENSIONS** ASSEMBLY METHOD

LEADING/SUPPLEMENTARY COLOR White

**MATERIALS Plastic** 

STYLE Modern

**ELECTRICAL SECURITY CLASS** Ш

POWER SUPPLY ~220-230V/50/60Hz