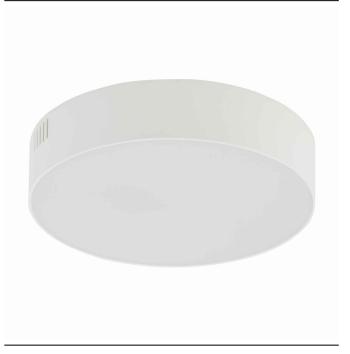

## **CATALOGUE CARD**

LUMINAIRE MODEL

LID ROUND LED 25W CATALOGUE GROUP

**COUNTRY OF ORIGIN** 

MADE IN P.R.C.

10403

LIGHT SOURCE **LED** LIGHT SOURCES TYPE Integrated

MAXIMUM WATTAGE 25W

**Direct assembly DIMENSIONS** ASSEMBLY METHOD

LEADING/SUPPLEMENTARY COLOR White

**MATERIALS Plastic** 

STYLE Modern

**ELECTRICAL SECURITY CLASS** Ш

POWER SUPPLY ~220-230V/50/60Hz