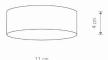

Interior use

10415

LIFETIME 30000h

THIS PRODUCT 10415 CONTAINS A LIGHT SOURCE 11068 OF ENERGY EFFICIENCY CLASS: D

PACKAGE DIMENSIONS

12cm/12cm/5cm

(L/W/H)

**NET/GROSS WEIGHT** 0.13kg/0.18kg