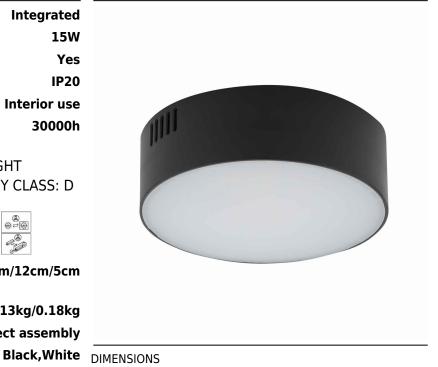

## **CATALOGUE CARD**

LUMINAIRE MODEL

LID ROUND LED 15W CATALOGUE GROUP

**COUNTRY OF ORIGIN** 

MADE IN P.R.C.

LIGHT SOURCES TYPE **Integrated** MAXIMUM WATTAGE 15W

LAMP INCLUDES SOURCE OF LIGHT Yes ΙP **IP20** 

Interior use

10415

LIFETIME 30000h

THIS PRODUCT 10415 CONTAINS A LIGHT SOURCE 11068 OF ENERGY EFFICIENCY CLASS: D

PACKAGE DIMENSIONS

12cm/12cm/5cm

(L/W/H)

**NET/GROSS WEIGHT** 0.13kg/0.18kg

ASSEMBLY METHOD **Direct assembly** 

LEADING/SUPPLEMENTARY COLOR

**MATERIALS Plastic** 

**STYLE** Modern

**ELECTRICAL SECURITY CLASS** 

**POWER SUPPLY** ~220-230V/50/60Hz

## **CATALOGUE CARD**

| Item No. | POWER | COLOR TEMP | LUMEN  | BEAM ANGLE | CRI | IP   | LED BRAND | DRIVER BRAND | LIFETIME | WARRANTY |  |
|----------|-------|------------|--------|------------|-----|------|-----------|--------------|----------|----------|--|
| 10415    | 15W   | 4000K      | 1300lm | 120°       | >80 | IP20 | _         | <del>_</del> | 30000h   | _        |  |