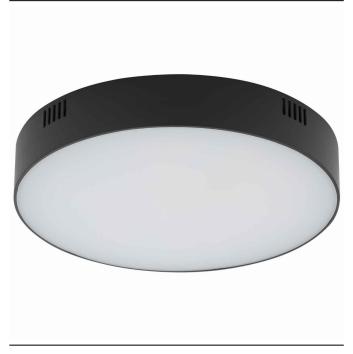

## **CATALOGUE CARD**

LUMINAIRE MODEL

LID ROUND LED 35W CATALOGUE GROUP

**COUNTRY OF ORIGIN** 

MADE IN P.R.C.

LIGHT SOURCE **LED** LIGHT SOURCES TYPE Integrated MAXIMUM WATTAGE 35W LAMP INCLUDES SOURCE OF LIGHT Yes ΙP **IP20** 

**Direct assembly DIMENSIONS** ASSEMBLY METHOD

LEADING/SUPPLEMENTARY COLOR Black, White

**MATERIALS Plastic** 

STYLE Modern

**ELECTRICAL SECURITY CLASS** Ш

**POWER SUPPLY** ~220-230V/50/60Hz