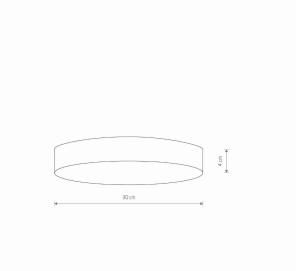

## **CATALOGUE CARD**

| LUMINAIRE MODEL              | LID ROUND LED 50W<br>10418 | CATALOGUE GROUP<br>COUNTRY OF ORIGIN | —<br>MADE IN P.R.C.                                                                                                                                                                                                                                                                                                                                                                                                                                                                                                                                                                                                                                                                                                                                                                                                                                                                                                                                                                                                                                                                                                                                                                                                                                                                                                                                                                                                                                                                                                                                                                                                                                                                                                                                                                                                                                                                                                                                                                                                                                                                                                           |
|------------------------------|----------------------------|--------------------------------------|-------------------------------------------------------------------------------------------------------------------------------------------------------------------------------------------------------------------------------------------------------------------------------------------------------------------------------------------------------------------------------------------------------------------------------------------------------------------------------------------------------------------------------------------------------------------------------------------------------------------------------------------------------------------------------------------------------------------------------------------------------------------------------------------------------------------------------------------------------------------------------------------------------------------------------------------------------------------------------------------------------------------------------------------------------------------------------------------------------------------------------------------------------------------------------------------------------------------------------------------------------------------------------------------------------------------------------------------------------------------------------------------------------------------------------------------------------------------------------------------------------------------------------------------------------------------------------------------------------------------------------------------------------------------------------------------------------------------------------------------------------------------------------------------------------------------------------------------------------------------------------------------------------------------------------------------------------------------------------------------------------------------------------------------------------------------------------------------------------------------------------|
| LIGHT SOURCE                 | LED                        |                                      |                                                                                                                                                                                                                                                                                                                                                                                                                                                                                                                                                                                                                                                                                                                                                                                                                                                                                                                                                                                                                                                                                                                                                                                                                                                                                                                                                                                                                                                                                                                                                                                                                                                                                                                                                                                                                                                                                                                                                                                                                                                                                                                               |
| LIGHT SOURCES TYPE           | Integrated                 |                                      |                                                                                                                                                                                                                                                                                                                                                                                                                                                                                                                                                                                                                                                                                                                                                                                                                                                                                                                                                                                                                                                                                                                                                                                                                                                                                                                                                                                                                                                                                                                                                                                                                                                                                                                                                                                                                                                                                                                                                                                                                                                                                                                               |
| MAXIMUM WATTAGE              | 50W                        |                                      |                                                                                                                                                                                                                                                                                                                                                                                                                                                                                                                                                                                                                                                                                                                                                                                                                                                                                                                                                                                                                                                                                                                                                                                                                                                                                                                                                                                                                                                                                                                                                                                                                                                                                                                                                                                                                                                                                                                                                                                                                                                                                                                               |
| LAMP INCLUDES SOURCE OF LIGH | HT Yes                     |                                      |                                                                                                                                                                                                                                                                                                                                                                                                                                                                                                                                                                                                                                                                                                                                                                                                                                                                                                                                                                                                                                                                                                                                                                                                                                                                                                                                                                                                                                                                                                                                                                                                                                                                                                                                                                                                                                                                                                                                                                                                                                                                                                                               |
| IP                           | IP20                       |                                      |                                                                                                                                                                                                                                                                                                                                                                                                                                                                                                                                                                                                                                                                                                                                                                                                                                                                                                                                                                                                                                                                                                                                                                                                                                                                                                                                                                                                                                                                                                                                                                                                                                                                                                                                                                                                                                                                                                                                                                                                                                                                                                                               |
|                              | Interior use               | IIIII                                | IIII                                                                                                                                                                                                                                                                                                                                                                                                                                                                                                                                                                                                                                                                                                                                                                                                                                                                                                                                                                                                                                                                                                                                                                                                                                                                                                                                                                                                                                                                                                                                                                                                                                                                                                                                                                                                                                                                                                                                                                                                                                                                                                                          |
| LIFETIME                     | 30000h                     |                                      |                                                                                                                                                                                                                                                                                                                                                                                                                                                                                                                                                                                                                                                                                                                                                                                                                                                                                                                                                                                                                                                                                                                                                                                                                                                                                                                                                                                                                                                                                                                                                                                                                                                                                                                                                                                                                                                                                                                                                                                                                                                                                                                               |
|                              |                            |                                      |                                                                                                                                                                                                                                                                                                                                                                                                                                                                                                                                                                                                                                                                                                                                                                                                                                                                                                                                                                                                                                                                                                                                                                                                                                                                                                                                                                                                                                                                                                                                                                                                                                                                                                                                                                                                                                                                                                                                                                                                                                                                                                                               |
| FACKAGE DIMENSIONS           | ↔ □ ∞<br>30.5cm/30.5cm/5cm |                                      |                                                                                                                                                                                                                                                                                                                                                                                                                                                                                                                                                                                                                                                                                                                                                                                                                                                                                                                                                                                                                                                                                                                                                                                                                                                                                                                                                                                                                                                                                                                                                                                                                                                                                                                                                                                                                                                                                                                                                                                                                                                                                                                               |
| (L/W/H)                      |                            |                                      |                                                                                                                                                                                                                                                                                                                                                                                                                                                                                                                                                                                                                                                                                                                                                                                                                                                                                                                                                                                                                                                                                                                                                                                                                                                                                                                                                                                                                                                                                                                                                                                                                                                                                                                                                                                                                                                                                                                                                                                                                                                                                                                               |
| NET/GROSS WEIGHT             | 0.75kg/0.89kg              |                                      |                                                                                                                                                                                                                                                                                                                                                                                                                                                                                                                                                                                                                                                                                                                                                                                                                                                                                                                                                                                                                                                                                                                                                                                                                                                                                                                                                                                                                                                                                                                                                                                                                                                                                                                                                                                                                                                                                                                                                                                                                                                                                                                               |
| ASSEMBLY METHOD              | Direct assembly            | DIMENSIONS                           |                                                                                                                                                                                                                                                                                                                                                                                                                                                                                                                                                                                                                                                                                                                                                                                                                                                                                                                                                                                                                                                                                                                                                                                                                                                                                                                                                                                                                                                                                                                                                                                                                                                                                                                                                                                                                                                                                                                                                                                                                                                                                                                               |
| LEADING/SUPPLEMENTARY COLO   | R Black,White              |                                      |                                                                                                                                                                                                                                                                                                                                                                                                                                                                                                                                                                                                                                                                                                                                                                                                                                                                                                                                                                                                                                                                                                                                                                                                                                                                                                                                                                                                                                                                                                                                                                                                                                                                                                                                                                                                                                                                                                                                                                                                                                                                                                                               |
| MATERIALS                    | Plastic                    |                                      |                                                                                                                                                                                                                                                                                                                                                                                                                                                                                                                                                                                                                                                                                                                                                                                                                                                                                                                                                                                                                                                                                                                                                                                                                                                                                                                                                                                                                                                                                                                                                                                                                                                                                                                                                                                                                                                                                                                                                                                                                                                                                                                               |
| STYLE                        | Modern                     |                                      |                                                                                                                                                                                                                                                                                                                                                                                                                                                                                                                                                                                                                                                                                                                                                                                                                                                                                                                                                                                                                                                                                                                                                                                                                                                                                                                                                                                                                                                                                                                                                                                                                                                                                                                                                                                                                                                                                                                                                                                                                                                                                                                               |
| ELECTRICAL SECURITY CLASS    | II                         |                                      |                                                                                                                                                                                                                                                                                                                                                                                                                                                                                                                                                                                                                                                                                                                                                                                                                                                                                                                                                                                                                                                                                                                                                                                                                                                                                                                                                                                                                                                                                                                                                                                                                                                                                                                                                                                                                                                                                                                                                                                                                                                                                                                               |
| POWER SUPPLY                 | ~220-230V/50/60Hz          |                                      |                                                                                                                                                                                                                                                                                                                                                                                                                                                                                                                                                                                                                                                                                                                                                                                                                                                                                                                                                                                                                                                                                                                                                                                                                                                                                                                                                                                                                                                                                                                                                                                                                                                                                                                                                                                                                                                                                                                                                                                                                                                                                                                               |
|                              |                            | × 30 c                               | m to the second |