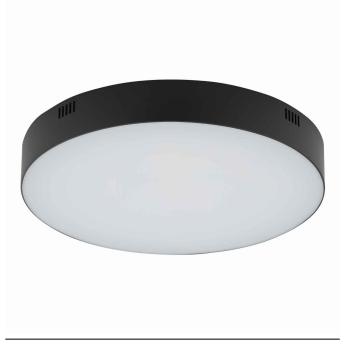

## **CATALOGUE CARD**

LUMINAIRE MODEL LID ROUND LED 50W CATALOGUE GROUP

10410

LIGHT SOURCE **LED** LIGHT SOURCES TYPE Integrated

MAXIMUM WATTAGE **50W** 

LAMP INCLUDES SOURCE OF LIGHT Yes

ΙP **IP20** 

Interior use

LEADING/SUPPLEMENTARY COLOR Black, White

**MATERIALS Plastic** 

STYLE Modern

**ELECTRICAL SECURITY CLASS** Ш

**POWER SUPPLY** ~220-230V/50/60Hz

**COUNTRY OF ORIGIN** 