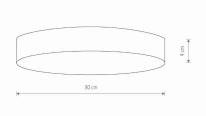

30000h LIFETIME

THIS PRODUCT 10410 CONTAINS A LIGHT SOURCE 11067 OF ENERGY EFFICIENCY CLASS: E

PACKAGE DIMENSIONS

30.5cm/30.5cm/5cm

(L/W/H)

**NET/GROSS WEIGHT** 0.75kg/0.89kg

**Direct assembly DIMENSIONS** ASSEMBLY METHOD