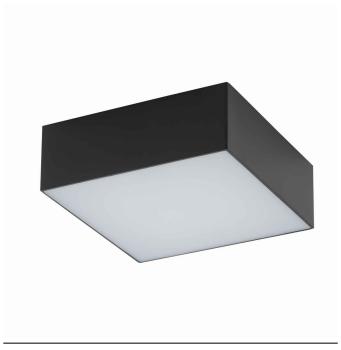

LEADING/SUPPLEMENTARY COLOR Black, White

**MATERIALS Plastic** 

STYLE Modern

**ELECTRICAL SECURITY CLASS** Ш

POWER SUPPLY ~220-230V/50/60Hz