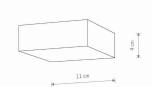

Interior use

LIFETIME 30000h

THIS PRODUCT 10424 CONTAINS A LIGHT SOURCE 11073 OF ENERGY EFFICIENCY CLASS: D

PACKAGE DIMENSIONS

12cm/12cm/5cm

(L/W/H)

**NET/GROSS WEIGHT** 0.15kg/0.2kg

**Direct assembly DIMENSIONS** ASSEMBLY METHOD