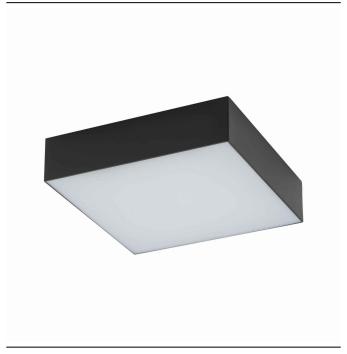

## **CATALOGUE CARD**

LUMINAIRE MODEL

LID SQUARE LED 25W CATALOGUE GROUP

**COUNTRY OF ORIGIN** 

10425

MADE IN P.R.C.

LIGHT SOURCE **LED** LIGHT SOURCES TYPE Integrated MAXIMUM WATTAGE 25W LAMP INCLUDES SOURCE OF LIGHT Yes ΙP **IP20** 

LEADING/SUPPLEMENTARY COLOR Black, White

**MATERIALS Plastic** 

STYLE Modern

**ELECTRICAL SECURITY CLASS** Ш

POWER SUPPLY ~220-230V/50/60Hz