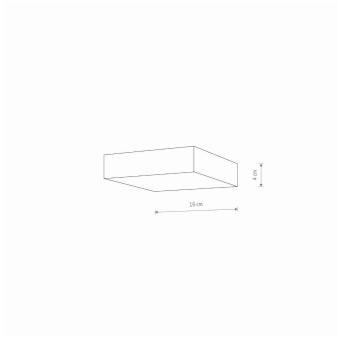

Interior use

LIFETIME 30000h

THIS PRODUCT 10425 CONTAINS A LIGHT SOURCE 11074 OF ENERGY EFFICIENCY CLASS: E

PACKAGE DIMENSIONS

17cm/17cm/5cm

(L/W/H)

**NET/GROSS WEIGHT** 0.26kg/0.33kg

**Direct assembly DIMENSIONS** ASSEMBLY METHOD