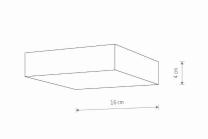

Interior use

LIFETIME 30000h

THIS PRODUCT 10425 CONTAINS A LIGHT SOURCE 11074 OF ENERGY EFFICIENCY CLASS: E

PACKAGE DIMENSIONS

17cm/17cm/5cm

(L/W/H)

**NET/GROSS WEIGHT** 0.26kg/0.33kg

**Direct assembly DIMENSIONS** ASSEMBLY METHOD