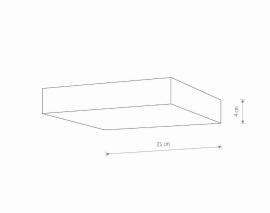

> **IP20** Interior use

30000h LIFETIME

THIS PRODUCT 10426 CONTAINS A LIGHT SOURCE 11075 OF ENERGY EFFICIENCY CLASS: E

PACKAGE DIMENSIONS

22cm/22cm/5cm

(L/W/H)

ΙP

**NET/GROSS WEIGHT** 0.49kg/0.58kg