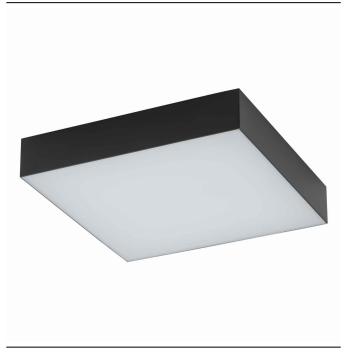

**Direct assembly DIMENSIONS** ASSEMBLY METHOD

LEADING/SUPPLEMENTARY COLOR Black, White

**MATERIALS Plastic** 

STYLE Modern

**ELECTRICAL SECURITY CLASS** Ш

POWER SUPPLY ~220-230V/50/60Hz