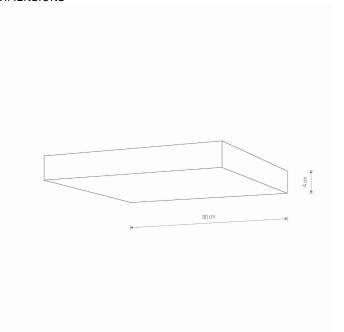

ΙP **IP20** 

Interior use

LIFETIME 30000h

THIS PRODUCT 10427 CONTAINS A LIGHT SOURCE 11076 OF ENERGY EFFICIENCY CLASS: E

PACKAGE DIMENSIONS

30.5cm/30.5cm/5cm

(L/W/H)

**NET/GROSS WEIGHT** 0.88kg/1.03kg