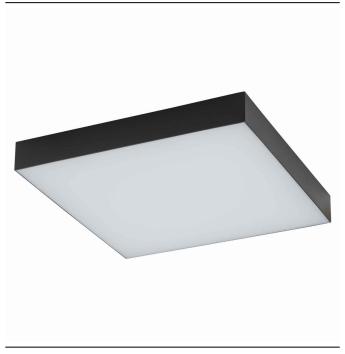

## **CATALOGUE CARD**

LUMINAIRE MODEL LID SQUARE LED 50W CATALOGUE GROUP

10427

**COUNTRY OF ORIGIN** 

MADE IN P.R.C.

LIGHT SOURCE **LED** LIGHT SOURCES TYPE Integrated MAXIMUM WATTAGE **50W** LAMP INCLUDES SOURCE OF LIGHT Yes

**Direct assembly DIMENSIONS** ASSEMBLY METHOD

LEADING/SUPPLEMENTARY COLOR Black, White

**MATERIALS Plastic** 

STYLE Modern

Ш **ELECTRICAL SECURITY CLASS** 

POWER SUPPLY ~220-230V/50/60Hz