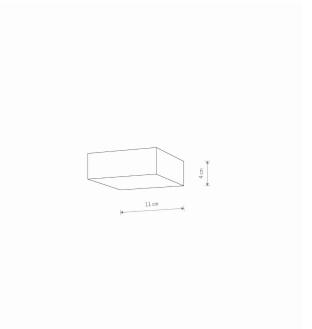

## **CATALOGUE CARD**

11 cm

|                               |                     | CATALOGUE GROUP   | -              |  |  |
|-------------------------------|---------------------|-------------------|----------------|--|--|
|                               | 10428               | COUNTRY OF ORIGIN | MADE IN P.R.C. |  |  |
| LIGHT SOURCE                  | LED                 |                   |                |  |  |
| LIGHT SOURCES TYPE            | Integrated          |                   |                |  |  |
| MAXIMUM WATTAGE               | 15W                 |                   |                |  |  |
| LAMP INCLUDES SOURCE OF LIG   | GHT Yes             |                   |                |  |  |
| IP                            | IP20                |                   |                |  |  |
|                               | Interior use        |                   |                |  |  |
| LIFETIME                      | 30000h              |                   |                |  |  |
| ERECEUS CONT                  | EFFICIENCY CLASS: D |                   |                |  |  |
| PACKAGE DIMENSIONS<br>(L/W/H) | 12cm/12cm/5cm       |                   |                |  |  |
| NET/GROSS WEIGHT              | 0.15kg/0.2kg        |                   |                |  |  |
| ASSEMBLY METHOD               | Direct assembly     | DIMENSIONS        |                |  |  |
| LEADING/SUPPLEMENTARY COLO    | OR White            |                   |                |  |  |
| MATERIALS                     | Plastic             |                   |                |  |  |
| STYLE                         | Modern              |                   |                |  |  |
| ELECTRICAL SECURITY CLASS     | II                  |                   |                |  |  |
| POWER SUPPLY                  | ~220-230V/50/60Hz   |                   |                |  |  |