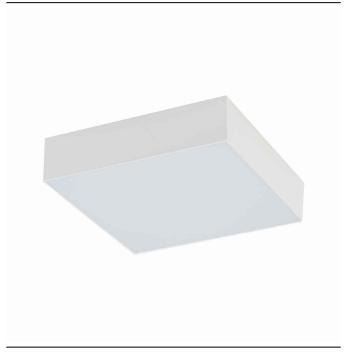

## **CATALOGUE CARD**

LUMINAIRE MODEL

LIGHT SOURCE

LID SQUARE LED 25W CATALOGUE GROUP

**COUNTRY OF ORIGIN** 

MADE IN P.R.C.

10421

Integrated

**LED** 

LIGHT SOURCES TYPE MAXIMUM WATTAGE 25W

LAMP INCLUDES SOURCE OF LIGHT Yes

ΙP **IP20** 

Interior use

LIFETIME 30000h

THIS PRODUCT 10421 CONTAINS A LIGHT SOURCE 11074 OF ENERGY EFFICIENCY CLASS: E

PACKAGE DIMENSIONS

17cm/17cm/5cm

(L/W/H)

**NET/GROSS WEIGHT** 0.26kg/0.33kg

**Direct assembly DIMENSIONS** ASSEMBLY METHOD

LEADING/SUPPLEMENTARY COLOR White

**MATERIALS Plastic** 

STYLE Modern

**ELECTRICAL SECURITY CLASS** Ш

POWER SUPPLY ~220-230V/50/60Hz

## **CATALOGUE CARD**

| Item No | . POWER | COLOR TEMP | LUMEN  | BEAM ANGLE | CRI | IP   | LED BRAND | DRIVER BRAND | LIFETIME | WARRANTY |
|---------|---------|------------|--------|------------|-----|------|-----------|--------------|----------|----------|
| 10421   | 25W     | 3000K      | 1900lm | 120°       | >80 | IP20 | _         | _            | 30000h   | _        |