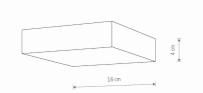

17cm/17cm/5cm

(L/W/H)

**NET/GROSS WEIGHT** 0.26kg/0.33kg

**Direct assembly DIMENSIONS** ASSEMBLY METHOD

LEADING/SUPPLEMENTARY COLOR White

**MATERIALS Plastic** 

STYLE Modern

**ELECTRICAL SECURITY CLASS** Ш