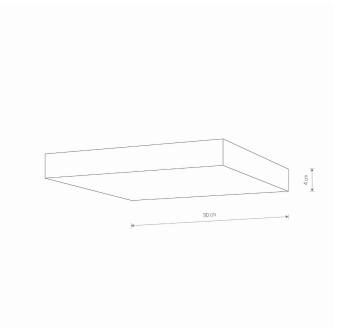

LIGHT SOURCES TYPE Integrated

MAXIMUM WATTAGE **50W** LAMP INCLUDES SOURCE OF LIGHT

ΙP **IP20** 

Interior use

30000h LIFETIME

THIS PRODUCT 10423 CONTAINS A LIGHT SOURCE 11076 OF ENERGY EFFICIENCY CLASS: E

30.5cm/30.5cm/5cm

(L/W/H)

**NET/GROSS WEIGHT** 0.88kg/1.03kg

**Direct assembly DIMENSIONS** ASSEMBLY METHOD

LEADING/SUPPLEMENTARY COLOR White

**MATERIALS Plastic** 

STYLE Modern

Ш **ELECTRICAL SECURITY CLASS** 

POWER SUPPLY ~220-230V/50/60Hz