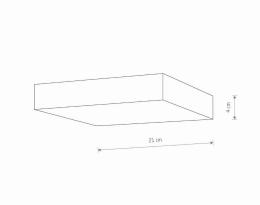

**IP20** 

Interior use

30000h LIFETIME

THIS PRODUCT 10435 CONTAINS A LIGHT SOURCE 11086 OF ENERGY EFFICIENCY CLASS: E

PACKAGE DIMENSIONS

22cm/22cm/5cm

(L/W/H)

ΙP

**NET/GROSS WEIGHT** 0.49kg/0.58kg

**Direct assembly DIMENSIONS** ASSEMBLY METHOD

LEADING/SUPPLEMENTARY COLOR

Black, White

**MATERIALS** 

**Plastic** 

STYLE

Modern