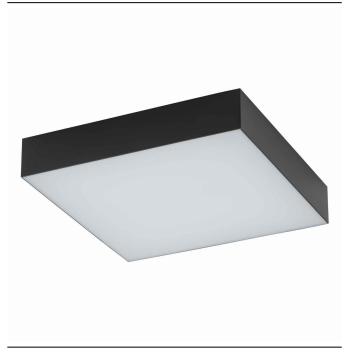

**NET/GROSS WEIGHT** 0.49kg/0.58kg

**Direct assembly DIMENSIONS** ASSEMBLY METHOD

LEADING/SUPPLEMENTARY COLOR

Black, White

**MATERIALS** 

**Plastic** 

STYLE

Modern