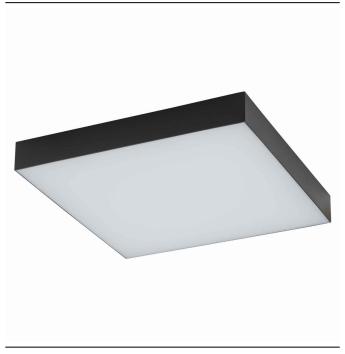

**Direct assembly DIMENSIONS** ASSEMBLY METHOD

LEADING/SUPPLEMENTARY COLOR Black, White

**MATERIALS Plastic** 

STYLE Modern

Ш **ELECTRICAL SECURITY CLASS** 

POWER SUPPLY ~220-230V/50/60Hz