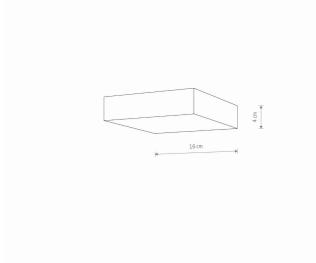

LAMP INCLUDES SOURCE OF LIGHT Yes ΙP **IP20** 

Interior use

**ENERGY EFFICIENCY CLASS** Ε

LIFETIME 30000h

PACKAGE DIMENSIONS

17cm/17cm/5cm

(L/W/H)

**NET/GROSS WEIGHT** 0.26kg/0.33kg