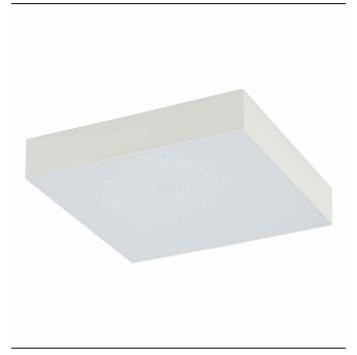

## **CATALOGUE CARD**

LUMINAIRE MODEL

LID SQUARE LED 35W CATALOGUE GROUP

**COUNTRY OF ORIGIN** 

MADE IN P.R.C.

LIGHT SOURCE **LED** 

LIGHT SOURCES TYPE Integrated MAXIMUM WATTAGE 35W

LAMP INCLUDES SOURCE OF LIGHT Yes

**NET/GROSS WEIGHT** 0.49kg/0.58kg

**Direct assembly DIMENSIONS** ASSEMBLY METHOD

LEADING/SUPPLEMENTARY COLOR White

**MATERIALS Plastic** 

STYLE Modern

**ELECTRICAL SECURITY CLASS** Ш

POWER SUPPLY ~220-230V/50/60Hz

## **CATALOGUE CARD**

| Ite | em No. | POWER | COLOR TEMP | LUMEN  | BEAM ANGLE | CRI | IP   | LED BRAND | DRIVER BRAND | LIFETIME | WARRANTY |
|-----|--------|-------|------------|--------|------------|-----|------|-----------|--------------|----------|----------|
| 1   | .0431  | 35W   | 4000K      | 3400lm | 120°       | >80 | IP20 | _         | _            | 30000h   | _        |