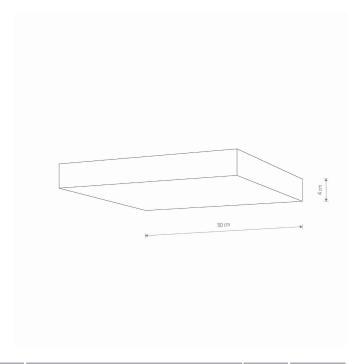

ΙP **IP20** 

Interior use

30000h LIFETIME

THIS PRODUCT 10432 CONTAINS A LIGHT SOURCE 11087 OF ENERGY EFFICIENCY CLASS: E

PACKAGE DIMENSIONS

30.5cm/30.5cm/5cm

(L/W/H)

**NET/GROSS WEIGHT** 0.88kg/1.03kg

**Direct assembly DIMENSIONS** ASSEMBLY METHOD

LEADING/SUPPLEMENTARY COLOR White

**MATERIALS Plastic** 

STYLE Modern

Ш **ELECTRICAL SECURITY CLASS** 

POWER SUPPLY ~220-230V/50/60Hz