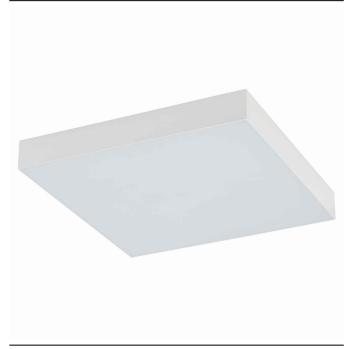

**Direct assembly DIMENSIONS** ASSEMBLY METHOD

LEADING/SUPPLEMENTARY COLOR White

**MATERIALS Plastic** 

STYLE Modern

Ш **ELECTRICAL SECURITY CLASS** 

POWER SUPPLY ~220-230V/50/60Hz