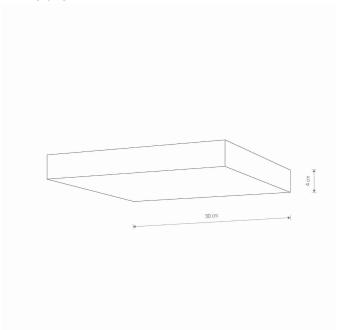

ΙP **IP20** 

Interior use

30000h LIFETIME

THIS PRODUCT 10432 CONTAINS A LIGHT SOURCE 11087 OF ENERGY EFFICIENCY CLASS: E

PACKAGE DIMENSIONS

30.5cm/30.5cm/5cm

(L/W/H)

**NET/GROSS WEIGHT** 0.88kg/1.03kg

**Direct assembly DIMENSIONS** ASSEMBLY METHOD

LEADING/SUPPLEMENTARY COLOR White

**MATERIALS Plastic** 

STYLE Modern

Ш **ELECTRICAL SECURITY CLASS** 

POWER SUPPLY ~220-230V/50/60Hz