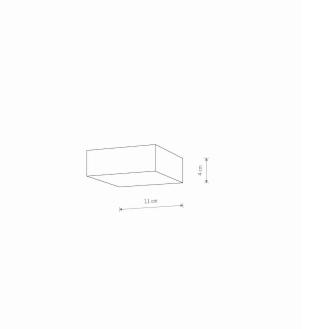

## **CATALOGUE CARD**

l1cm

|                                                   | LID SQUARE LED 15W  | CATALOGUE GROUP   | -              |
|---------------------------------------------------|---------------------|-------------------|----------------|
|                                                   | 10433               | COUNTRY OF ORIGIN | MADE IN P.R.C. |
| LIGHT SOURCE                                      | LED                 |                   |                |
| LIGHT SOURCES TYPE                                | Integrated          |                   |                |
| MAXIMUM WATTAGE                                   | 15W                 |                   |                |
| LAMP INCLUDES SOURCE OF LIG                       | GHT Yes             |                   |                |
| IP                                                | IP20                |                   |                |
|                                                   | Interior use        |                   |                |
| LIFETIME                                          | 30000h              |                   |                |
| THIS PRODUCT 10433 CONT<br>SOURCE 11077 OF ENERGY | EFFICIENCY CLASS: D |                   |                |
| (L/W/H)                                           | 12011/12011/9011    |                   |                |
| NET/GROSS WEIGHT                                  | 0.15kg/0.2kg        |                   |                |
| ASSEMBLY METHOD                                   | Direct assembly     | DIMENSIONS        |                |
| LEADING/SUPPLEMENTARY COLO                        | OR Black,White      |                   |                |
| MATERIALS                                         | Plastic             |                   |                |
| STYLE                                             | Modern              |                   |                |
| ELECTRICAL SECURITY CLASS                         | II                  |                   |                |
| POWER SUPPLY                                      | ~220-230V/50/60Hz   |                   |                |