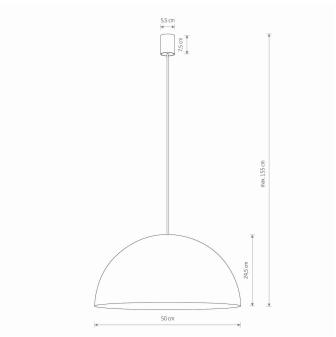

## **CATALOGUE CARD**

LUMINAIRE MODEL

LIGHT SOURCE

HEMISPHERE SUPER L CATALOGUE GROUP

**MADE IN POLAND** 

10297

LIGHT SOURCES TYPE Replaceable

MAXIMUM WATTAGE 12W only LED

LAMP INCLUDES SOURCE OF LIGHT No

NUMBER OF LIGHT SOURCES 4 ΙP **IP20** 

Interior use

**GX53** 



PACKAGE DIMENSIONS

50.4cm/50cm/28.7cm

(L/W/H)

**NET/GROSS WEIGHT** 3.65kg/4.58kg

ASSEMBLY METHOD **Direct assembly** 

LEADING/SUPPLEMENTARY COLOR **Satine Copper** 

MATERIALS Painted steel, Braided cable

**STYLE** Modern

**ELECTRICAL SECURITY CLASS** 

**POWER SUPPLY** ~220-230V/50/60Hz



**COUNTRY OF ORIGIN** 



## **I** DIMENSIONS





## **CATALOGUE CARD**