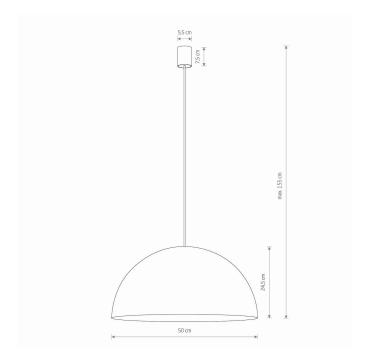

## **CATALOGUE CARD**

LUMINAIRE MODEL

LIGHT SOURCE

HEMISPHERE SUPER L CATALOGUE GROUP

**MADE IN POLAND** 

10297

LIGHT SOURCES TYPE Replaceable

MAXIMUM WATTAGE 12W only LED

LAMP INCLUDES SOURCE OF LIGHT No

NUMBER OF LIGHT SOURCES 4 ΙP **IP20** 

Interior use

**GX53** 



PACKAGE DIMENSIONS

50.4cm/50cm/28.7cm

(L/W/H)

**NET/GROSS WEIGHT** 3.65kg/4.58kg

ASSEMBLY METHOD **Direct assembly** 

LEADING/SUPPLEMENTARY COLOR **Satine Copper** 

MATERIALS Painted steel, Braided cable

**STYLE** Modern

**ELECTRICAL SECURITY CLASS** 

**POWER SUPPLY** ~220-230V/50/60Hz



**COUNTRY OF ORIGIN** 



## **I** DIMENSIONS





## **CATALOGUE CARD**