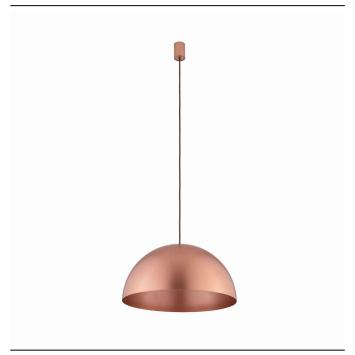

## **CATALOGUE CARD**

LUMINAIRE MODEL

LIGHT SOURCE

HEMISPHERE SUPER L CATALOGUE GROUP

**MADE IN POLAND** 

10297

LIGHT SOURCES TYPE Replaceable

MAXIMUM WATTAGE 12W only LED

ASSEMBLY METHOD **Direct assembly** 

LEADING/SUPPLEMENTARY COLOR **Satine Copper** 

MATERIALS Painted steel, Braided cable

**STYLE** Modern

**ELECTRICAL SECURITY CLASS** 

**POWER SUPPLY** ~220-230V/50/60Hz