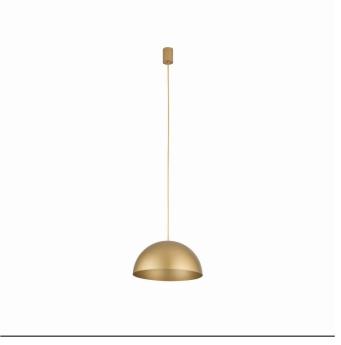

## **CATALOGUE CARD**

LUMINAIRE MODEL

LIGHT SOURCE

HEMISPHERE SUPER S CATALOGUE GROUP

**MADE IN POLAND** 

10616

**GX53** 

LIGHT SOURCES TYPE Replaceable

**NET/GROSS WEIGHT** 1.3kg/1.8kg

ASSEMBLY METHOD **Direct assembly** 

LEADING/SUPPLEMENTARY COLOR **Satine Gold** 

**MATERIALS** Painted steel, Braided cable

**STYLE** Modern

**ELECTRICAL SECURITY CLASS** 