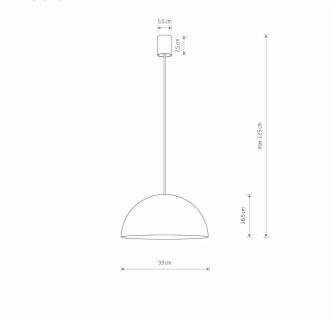

## **CATALOGUE CARD**

LUMINAIRE MODEL

LIGHT SOURCE

HEMISPHERE SUPER S CATALOGUE GROUP

**MADE IN POLAND** 

10616

**GX53** 

LIGHT SOURCES TYPE Replaceable

MAXIMUM WATTAGE 12W only LED

LAMP INCLUDES SOURCE OF LIGHT No

NUMBER OF LIGHT SOURCES 1

ΙP **IP20** 

Interior use



PACKAGE DIMENSIONS

38cm/35.8cm/20.5cm

(L/W/H)

**NET/GROSS WEIGHT** 1.3kg/1.8kg

ASSEMBLY METHOD **Direct assembly** 

LEADING/SUPPLEMENTARY COLOR **Satine Gold** 

**MATERIALS** Painted steel, Braided cable

**STYLE** Modern

**ELECTRICAL SECURITY CLASS** 

**POWER SUPPLY** ~220-230V/50/60Hz



**COUNTRY OF ORIGIN** 



**I** DIMENSIONS