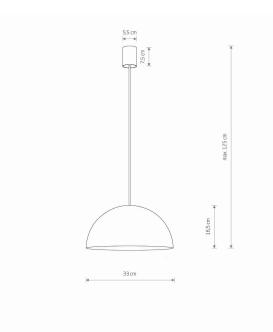

## **CATALOGUE CARD**

16,5 cm

33 cm

-

| LUMINAIRE MODEL                            | HEMISPHERE SUPER S<br>10694 | CATALOGUE GROUP<br>COUNTRY OF ORIGIN | —<br>MADE IN POLAND |
|--------------------------------------------|-----------------------------|--------------------------------------|---------------------|
| LIGHT SOURCE                               | GX53                        |                                      |                     |
| LIGHT SOURCES TYPE                         | Replaceable                 |                                      |                     |
| MAXIMUM WATTAGE                            | 12W only LED                |                                      | 1                   |
| LAMP INCLUDES SOURCE                       | -                           |                                      |                     |
| NUMBER OF LIGHT SOUR                       | CES 1                       |                                      |                     |
| IP                                         | IP20                        |                                      |                     |
|                                            | Interior use                |                                      |                     |
| ERECEVENE<br>PACKAGE DIMENSIONS<br>(L/W/H) | ▲ ↓ ↓ 38cm/35.8cm/20.5cm    |                                      |                     |
| NET/GROSS WEIGHT                           | 1.3kg/1.8kg                 |                                      |                     |
| ASSEMBLY METHOD                            | Direct assembly             |                                      |                     |
| LEADING/SUPPLEMENTAR                       | Y COLOR Black,Satine Gold   |                                      |                     |
| MATERIALS                                  | Painted steel,Braided cable |                                      |                     |
| STYLE                                      | Modern                      | DIMENSIONS                           |                     |
| ELECTRICAL SECURITY CL                     | ASS I                       | 5,5 (                                | m                   |
| POWER SUPPLY                               | ~220-230V/50/60Hz           | *                                    | *<br><br><br>       |
|                                            |                             |                                      | лек 125 ап          |