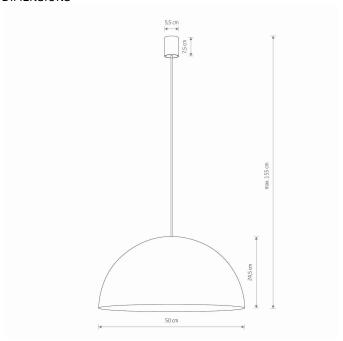

LEADING/SUPPLEMENTARY COLOR Black, White

MATERIALS Painted steel, Braided cable

**STYLE** Modern

**ELECTRICAL SECURITY CLASS** 

**POWER SUPPLY** ~220-230V/50/60Hz

**MADE IN POLAND** 

**I** DIMENSIONS