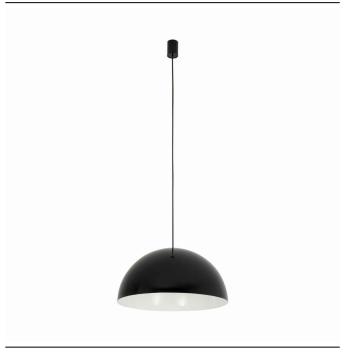

LEADING/SUPPLEMENTARY COLOR Black, White

MATERIALS Painted steel, Braided cable

**STYLE** Modern

**ELECTRICAL SECURITY CLASS** 

**POWER SUPPLY** ~220-230V/50/60Hz

**MADE IN POLAND** 

**I** DIMENSIONS