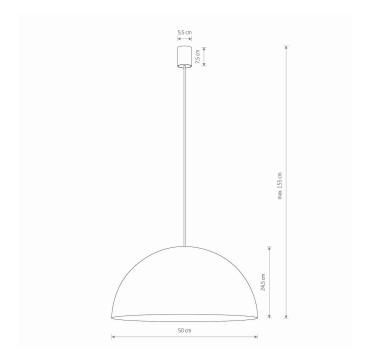

LEADING/SUPPLEMENTARY COLOR Black, White

MATERIALS Painted steel, Braided cable

**STYLE** Modern

**ELECTRICAL SECURITY CLASS** 

**POWER SUPPLY** ~220-230V/50/60Hz

**MADE IN POLAND** 

**I** DIMENSIONS