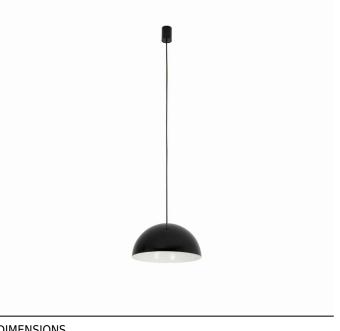

## **CATALOGUE CARD**

LUMINAIRE MODEL

HEMISPHERE SUPER S CATALOGUE GROUP

10698

LIGHT SOURCE **GX53** LIGHT SOURCES TYPE Replaceable

MAXIMUM WATTAGE 12W only LED

LAMP INCLUDES SOURCE OF LIGHT No

NUMBER OF LIGHT SOURCES 1

ΙP **IP20** 

Interior use

PACKAGE DIMENSIONS

38cm/35.8cm/20.5cm

(L/W/H)

**NET/GROSS WEIGHT** 1.3kg/1.8kg

ASSEMBLY METHOD **Direct assembly** 

LEADING/SUPPLEMENTARY COLOR Black, White

**MATERIALS** Painted steel, Braided cable

**STYLE** Modern

**ELECTRICAL SECURITY CLASS** 

**POWER SUPPLY** 50/60V/~220-230Hz

**COUNTRY OF ORIGIN** 

**MADE IN POLAND** 

**I** DIMENSIONS