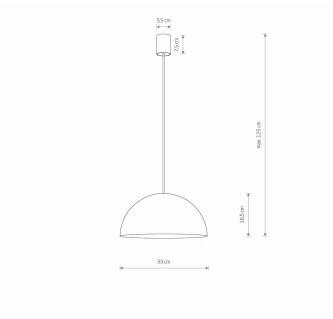

**MATERIALS** Painted steel, Braided cable

**STYLE** Modern

**ELECTRICAL SECURITY CLASS** 

**POWER SUPPLY** 50/60V/~220-230Hz

**COUNTRY OF ORIGIN** 

**MADE IN POLAND** 

**I** DIMENSIONS