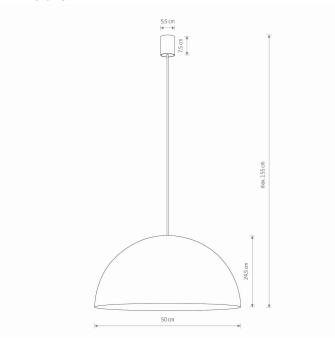

**NET/GROSS WEIGHT** 3.65kg/4.58kg

ASSEMBLY METHOD **Direct assembly** 

LEADING/SUPPLEMENTARY COLOR Black, Satine

Gold

**MATERIALS** Painted steel, Braided cable

STYLE **Modern** DIMENSIONS

**ELECTRICAL SECURITY CLASS** 