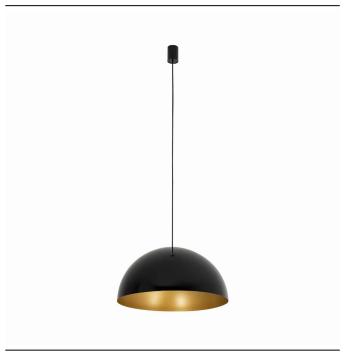

## **CATALOGUE CARD**

LUMINAIRE MODEL

MAXIMUM WATTAGE

HEMISPHERE SUPER L CATALOGUE GROUP

10693

**COUNTRY OF ORIGIN** 

**MADE IN POLAND** 

LIGHT SOURCE **GX53** LIGHT SOURCES TYPE Replaceable

**NET/GROSS WEIGHT** 3.65kg/4.58kg

ASSEMBLY METHOD **Direct assembly** 

LEADING/SUPPLEMENTARY COLOR Black, Satine

Gold

**MATERIALS** Painted steel, Braided cable

STYLE **Modern** DIMENSIONS

**ELECTRICAL SECURITY CLASS** 