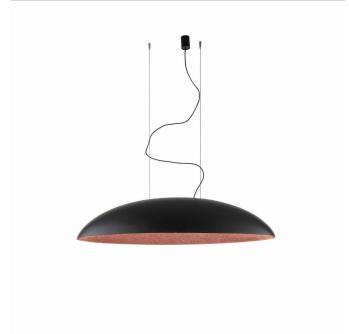

## **CATALOGUE CARD**

LUMINAIRE MODEL **CANOE** CATALOGUE GROUP 10322 **COUNTRY OF ORIGIN MADE IN POLAND** 

LIGHT SOURCE **E27** LIGHT SOURCES TYPE Replaceable MAXIMUM WATTAGE 25W only LED LAMP INCLUDES SOURCE OF LIGHT No NUMBER OF LIGHT SOURCES 5 ΙP **IP20** 

Interior use

PACKAGE DIMENSIONS

119.5cm/30cm/27.5cm

(L/W/H)

**NET/GROSS WEIGHT** 4.4kg/5.9kg ASSEMBLY METHOD Direct assembly + line LEADING/SUPPLEMENTARY COLOR Black, Satine

Copper

**MATERIALS** Composite, Painted steel, Steel

STYLE

**ELECTRICAL SECURITY CLASS** 

**POWER SUPPLY** 220-230V/50/60Hz

**Modern** DIMENSIONS