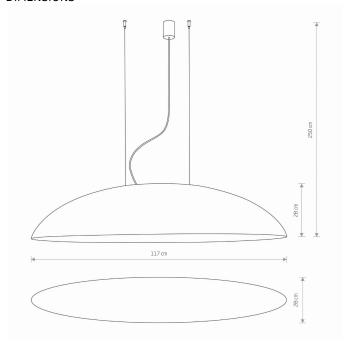

STYLE

**ELECTRICAL SECURITY CLASS** 

**POWER SUPPLY** 220-230V/50/60Hz

**Modern** DIMENSIONS