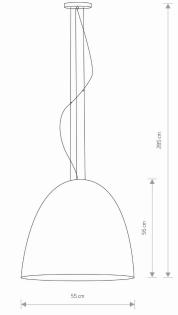

## CATALOGUE CARD

| LUMINAIRE MODEL                 | EGG L               | CATALOGUE GROUP   | -              |
|---------------------------------|---------------------|-------------------|----------------|
|                                 | 9023                | COUNTRY OF ORIGIN | MADE IN POLAND |
| LIGHT SOURCE                    | E27                 |                   |                |
| LIGHT SOURCES TYPE              | Replaceable         |                   |                |
| MAXIMUM WATTAGE                 | 25W only LED        |                   | 7              |
| LAMP INCLUDES SOURCE OF LIGHT   | No                  |                   |                |
| NUMBER OF LIGHT SOURCES         | 5                   |                   |                |
| IP                              | IP20                |                   |                |
|                                 | Interior use        |                   |                |
| ERE C E YK 👁 🛎 🕁                |                     |                   |                |
| PACKAGE DIMENSIONS 5<br>(L/W/H) | 7cm/56.5cm/56cm     |                   |                |
| NET/GROSS WEIGHT                | 4.66kg/6.22kg       |                   |                |
| ASSEMBLY METHOD                 | Bridge              |                   |                |
| LEADING/SUPPLEMENTARY COLOR     | White,Gold          |                   |                |
| MATERIALS Composite,            | Painted steel,Steel |                   |                |
| STYLE                           | Modern              |                   |                |
| ELECTRICAL SECURITY CLASS       | I                   | DIMENSIONS        |                |
| POWER SUPPLY ~                  | 220-230V/50/60Hz    | TŘ                |                |
|                                 |                     |                   |                |