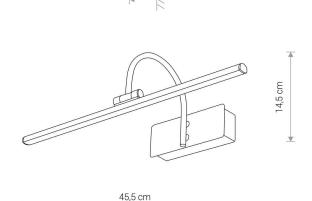

PACKAGE DIMENSIONS

16.70cm/15cm/22.5cm

(L/W/H)

NET/GROSS WEIGHT 0.52kg/0.82kg

ASSEMBLY METHOD Bridge

LEADING/SUPPLEMENTARY COLOR Antique brass

MATERIALS Brass-plated steel

STYLE Classic

ELECTRICAL SECURITY CLASS I

POWER SUPPLY ~220-230V/50/60Hz

Bridge DIMENSIONS

| Item No. | POWER | COLOR TEMP | LUMEN | BEAM ANGLE | CRI | IP   | LED BRAND | DRIVER BRAND | LIFETIME | WARRANTY |
|----------|-------|------------|-------|------------|-----|------|-----------|--------------|----------|----------|
| 8168     | 9W    | 3000K      | 600lm | 120°       | ≥80 | IP20 | _         | _            | 30000h   | _        |