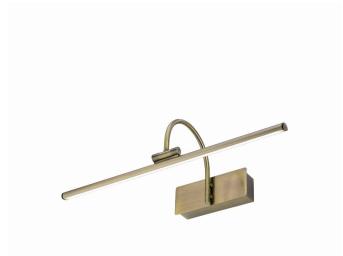

PACKAGE DIMENSIONS

16.70cm/15cm/22.5cm

(L/W/H)

NET/GROSS WEIGHT 0.52kg/0.82kg

ASSEMBLY METHOD Bridge

LEADING/SUPPLEMENTARY COLOR Antique brass

MATERIALS Brass-plated steel

STYLE Classic

ELECTRICAL SECURITY CLASS I

POWER SUPPLY ~220-230V/50/60Hz

Bridge DIMENSIONS

| Item No. | POWER | COLOR TEMP | LUMEN | BEAM ANGLE | CRI | IP   | LED BRAND | DRIVER BRAND | LIFETIME | WARRANTY |
|----------|-------|------------|-------|------------|-----|------|-----------|--------------|----------|----------|
| 8168     | 9W    | 3000K      | 600lm | 120°       | ≥80 | IP20 | _         | _            | 30000h   | _        |