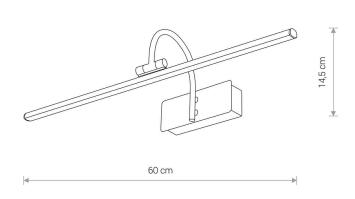

30000h LIFETIME

THIS PRODUCT 8170 CONTAINS A LIGHT SOURCE 7901 OF ENERGY EFFICIENCY CLASS: F

PACKAGE DIMENSIONS

63cm/15cm/22.5cm

(L/W/H)

**NET/GROSS WEIGHT** 0.56kg/0.94kg

ASSEMBLY METHOD

LEADING/SUPPLEMENTARY COLOR **Antique brass** 