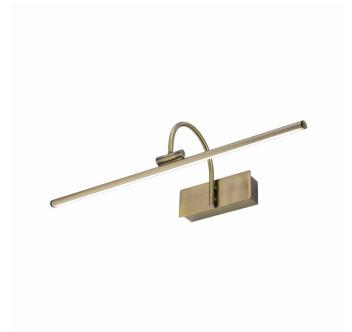

LUMINAIRE MODEL

8170

GIOTTO LED M CATALOGUE GROUP **COUNTRY OF ORIGIN** 

MADE IN P.R.C.

LIGHT SOURCE **LED** LIGHT SOURCES TYPE

Integrated MAXIMUM WATTAGE 13W

LAMP INCLUDES SOURCE OF LIGHT Yes ΙP **IP20** 

Interior use

30000h LIFETIME

THIS PRODUCT 8170 CONTAINS A LIGHT SOURCE 7901 OF ENERGY EFFICIENCY CLASS: F

PACKAGE DIMENSIONS

63cm/15cm/22.5cm

(L/W/H)

**NET/GROSS WEIGHT** 0.56kg/0.94kg

ASSEMBLY METHOD

LEADING/SUPPLEMENTARY COLOR **Antique brass** 

**MATERIALS Brass-plated steel** 

STYLE Classic

**ELECTRICAL SECURITY CLASS** 

**POWER SUPPLY** ~220-230V/50/60Hz

| Item No. | POWER | COLOR TEMP | LUMEN | BEAM ANGLE | CRI | IP   | LED BRAND | DRIVER BRAND | LIFETIME | WARRANTY |  |
|----------|-------|------------|-------|------------|-----|------|-----------|--------------|----------|----------|--|
| 8170     | 13W   | 3000K      | 900lm | 120°       | ≥80 | IP20 | _         | _            | 30000h   | _        |  |