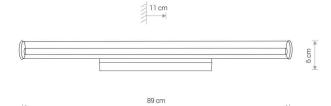

Interior use

**ENERGY EFFICIENCY CLASS** G

LIFETIME 30000h

PACKAGE DIMENSIONS

93cm/9cm/12.5cm

(L/W/H)

1.39kg/1.64kg **NET/GROSS WEIGHT** 

ASSEMBLY METHOD **Bridge** 

LEADING/SUPPLEMENTARY COLOR Transparent,C

hrome

**MATERIALS** Glass, Chrome plated steel DIMENSIONS

**STYLE Industrial** 

**ELECTRICAL SECURITY CLASS** 

**POWER SUPPLY** ~220-230V/50/60Hz

5903139817295

| Item No | . POWER | COLOR TEMP | LUMEN  | BEAM ANGLE | CRI | IP   | LED BRAND | DRIVER BRAND | LIFETIME | WARRANTY |
|---------|---------|------------|--------|------------|-----|------|-----------|--------------|----------|----------|
| 8172    | 18W     | 3000K      | 1300lm | 130°       | ≥80 | IP20 | _         | _            | 30000h   | _        |