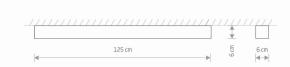

LIGHT SOURCES TYPE Replaceable

MAXIMUM WATTAGE **22W** 

NUMBER OF LIGHT SOURCES 1

ΙP **IP20** 

Interior use

Yes

PACKAGE DIMENSIONS

132.5cm/9cm/9cm

(L/W/H)

**NET/GROSS WEIGHT** 2.65kg/3.25kg

ASSEMBLY METHOD **Direct assembly** 

LEADING/SUPPLEMENTARY COLOR **Graphite, White** 

Painted aluminum, Plastic PMMA **MATERIALS** 

**ELECTRICAL SECURITY CLASS** 

220-230V/50/60Hz DIMENSIONS **POWER SUPPLY** 