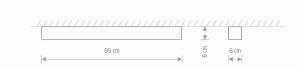

LAMP INCLUDES SOURCE OF LIGHT Yes NUMBER OF LIGHT SOURCES 1

ΙP **IP20** 

Interior use

PACKAGE DIMENSIONS 98.5cm/9cm/12cm

(L/W/H)

**NET/GROSS WEIGHT** 2.24kg/2.52kg ASSEMBLY METHOD **Direct assembly** 

LEADING/SUPPLEMENTARY COLOR **Graphite, White** 