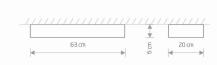

MAXIMUM WATTAGE **11W** 

LAMP INCLUDES SOURCE OF LIGHT Yes

NUMBER OF LIGHT SOURCES 2 ΙP **IP20** 

Interior use

PACKAGE DIMENSIONS

65cm/7cm/25cm

(L/W/H)

**NET/GROSS WEIGHT** 3.04kg/3.39kg