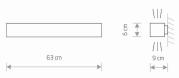

## **CATALOGUE CARD**

| _              | CATALOGUE GROUP   | OFT WALL LED 60X6 | LUMINAIRE MODEL SO            |
|----------------|-------------------|-------------------|-------------------------------|
| MADE IN POLAND | COUNTRY OF ORIGIN | 7528              |                               |
|                |                   | LED TUBE T8       | LIGHT SOURCE                  |
|                |                   | Replaceable       | LIGHT SOURCES TYPE            |
|                |                   | 11W               | MAXIMUM WATTAGE               |
|                |                   | Yes               | AMP INCLUDES SOURCE OF LIGHT  |
|                |                   | 1                 | NUMBER OF LIGHT SOURCES       |
|                |                   | IP20              | P                             |
|                |                   | Interior use      |                               |
|                |                   |                   | ERICE 24 🕑 🛎 🏠                |
|                |                   | 68.5cm/12cm/9cm   | PACKAGE DIMENSIONS<br>(L/W/H) |
|                |                   | 1.54kg/1.75kg     | NET/GROSS WEIGHT              |
|                |                   | Direct assembly   | ASSEMBLY METHOD               |
|                |                   | Graphite,White    | LEADING/SUPPLEMENTARY COLOR   |
|                |                   | inum,Plastic PMMA | MATERIALS Painted alum        |
|                |                   | I                 | ELECTRICAL SECURITY CLASS     |
|                | DIMENSIONS        | 220-230V/50/60Hz  | POWER SUPPLY                  |