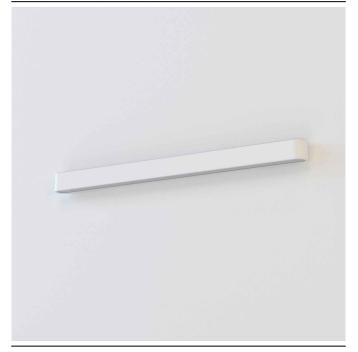

## **CATALOGUE CARD**

LUMINAIRE MODEL SOFT WALL LED 90X6 CATALOGUE GROUP

7548

**COUNTRY OF ORIGIN** 

LIGHT SOURCE **LED TUBE T8** LIGHT SOURCES TYPE Replaceable

MAXIMUM WATTAGE **16W** 

LAMP INCLUDES SOURCE OF LIGHT Yes

NUMBER OF LIGHT SOURCES 1

ΙP **IP20** 

Interior use

PACKAGE DIMENSIONS 98.5cm/12cm/8.5cm

(L/W/H)

**NET/GROSS WEIGHT** 2.3kg/2.56kg

ASSEMBLY METHOD **Direct assembly** 

LEADING/SUPPLEMENTARY COLOR White

MATERIALS Painted aluminum, Plastic PMMA

**ELECTRICAL SECURITY CLASS** 

220-230V/50/60Hz DIMENSIONS **POWER SUPPLY** 

|          |         |   |      | M/ I |
|----------|---------|---|------|------|
|          |         |   | 6 cm |      |
| <b>—</b> | 93.5 cm | - |      | 9 cm |